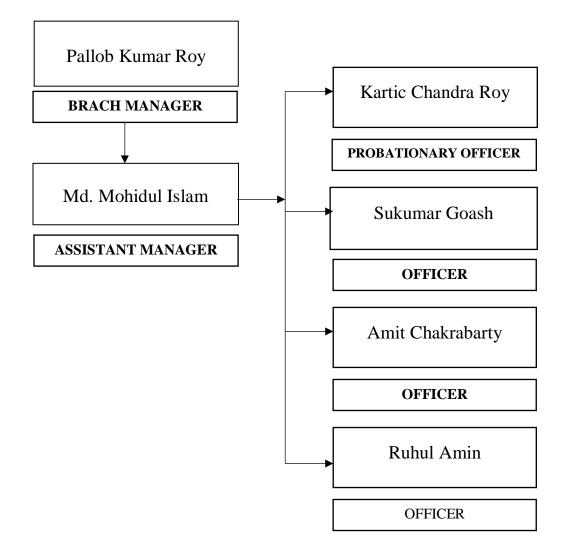

## **1.3.4 Organization Structure:**

I am grateful especially to Manager, Mr. Pallab Kumar Roy and all other officers in Bangladesh Krishi Bank Kaliganj, Jhenaidah. Finally, I would like to thanks to all the Office staffs of Bangladesh Krishi Bank Kaliganj, Jhenaidah branch for their sincere co-operation and support for giving me the opportunity and always helping and giving their support for making a standard report.