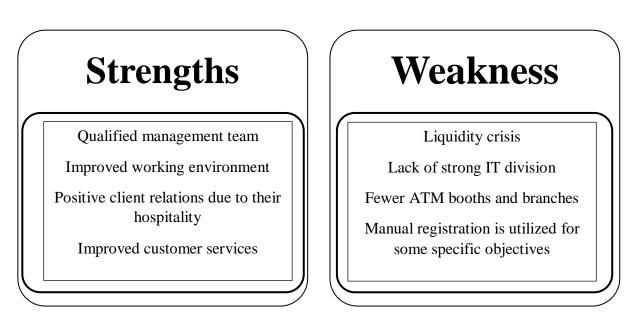

### 6.1 SWOT Analysis

### **Strengths**

**Qualified management team:** Since Bangladesh Krishi Bank has a qualified team so it's possible for them to achieve their goal timely.

**Improved working environment:** Employee gets a beautiful and workable environment which helps them to work actively and perfectly.

**Positive client relations due to their hospitality:** Customers are committed with the bank because of their hospitality.

**Improved customer services:** They provide customer service accurately does not matter how much it takes time.

#### **Weakness**

**Liquidity crisis:** Sometimes the bank faces liquidity crisis specially during the period vacation which needs to be checked by the bank

**Lack of strong IT division:** IT division is not strong because the branch put due importance of utilization of technology-based service to the customers

**Fewer ATM booths and branches:** They have limited number of atm booths which leads to suffer for customers.

**Manual registration is utilized for some specific objectives:** Their computerized system is not modern. That's why they use manual work in some cases.