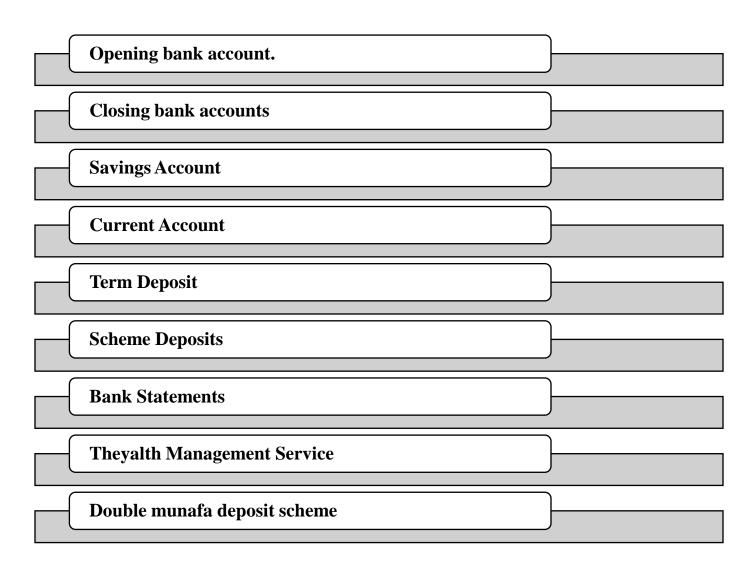

#### General Banking Services in Agrani Bank:

### **Figure 4: General Banking Services**