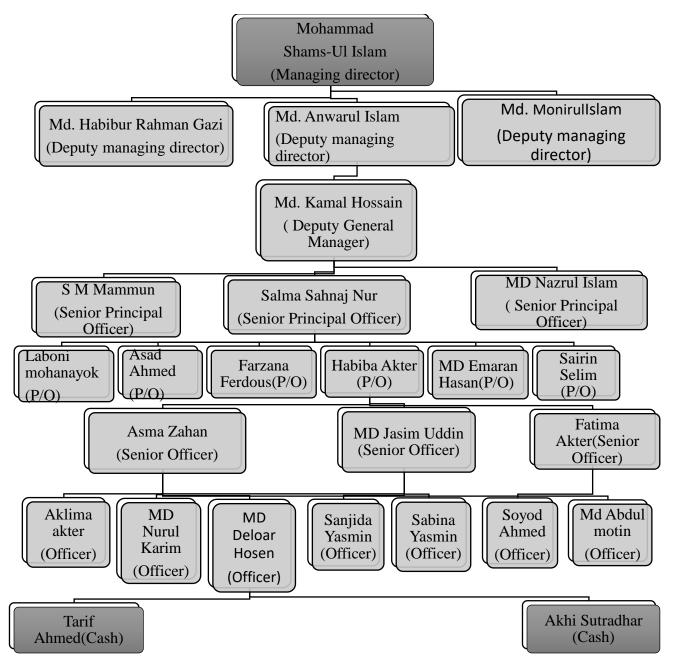

# **1.3.4 Organization Structure:**

Figure1: Organizational structure (Uttara Branch)