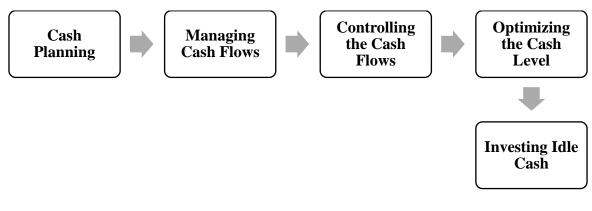

#### 2.2.2 Cash Management:

In Agrani Bank cash Management refers to the day-to-day administration of managing cash inflows and outflows. Because of the multitude of cash transactions on a daily basis, they must be

managed. The ultimate goal of cash management is to maximize liquidity and minimize the cost of funds.

Functions of Cash Management in Agrani Bank:

Figure 5: Functions of Cash Management