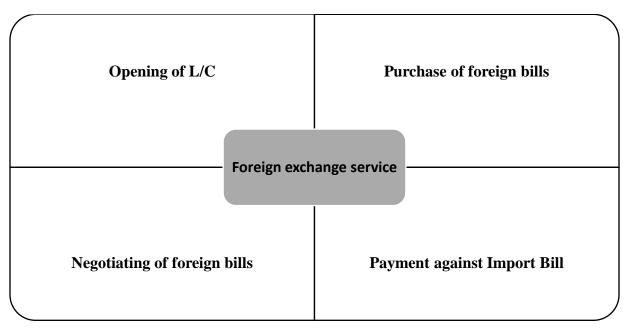

Foreign Exchange: It means exchanging the currency into any two countries. Its main tendency is to trade for business purposes. They have two sectors which are: the import sector export sector They need to be clear about the foreign trade concept before they discuss the import and export. Prime action of the department is to deal with foreign and local remittances. It also deals with buying and selling of foreign currencies.

Foreign exchange service:

### Figure 2: Foreign exchange service