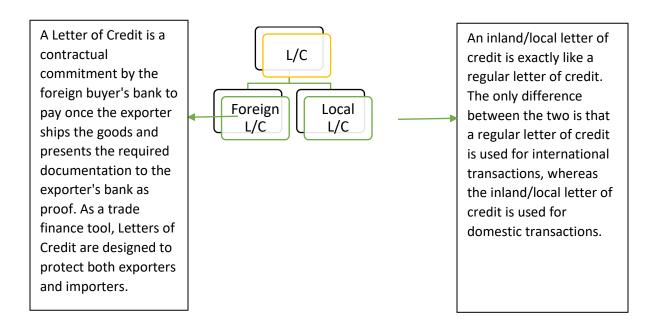

# **2.1.1: Letter of Credit Opening:**

L/C or letter of credit is issued by bank. In international market two parties don't know each other. Basically L/C happens where both party is bank on the behalf of businessman. One party sells goods and the other party buy goods. Sometimes party. In short it is the commitment on the behalf of the clients. Documents that needed in L/C and should provide for payment to be made against full set of bill of exchange, delivery challan, truck challan and packing list showing

dispatch of goods covered by the credit to a destination in Bangladesh. All L/C must specify the submission of signed commercial invoices and certificate of origin.

The foreign exchange branch in Uttara is opening L/C in favor of their clients.